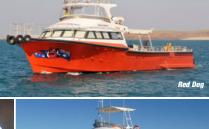

# **RED DOG**

Type of vessel: Length: Beam: Draft: Clear deck area: Fuel oil: Speed bax / econ: HIAB: Passengers: Utility / Survey Vessel 21.4m 5.0m 1.4m 10m x 4.6m 7,500 L 24 knots / 19 knots Lift 1380kg @ 1.25 metre, 550kg @ 4.25 metre 25 pax + 3 crew (up to 49 pax)