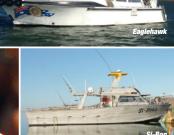

#### **EAGLEHAWK**

Type of vessel:

Length: Beam: Draft: Fuel capacity: Speed max / econ: Utility / Survey Vessel, crew transfer, fast, response, shallow water survey and more 12.5m 4.5m 1.6m 2000 Litres 30 knots / 25 knots 16 pax seated + 3 crew

#### **SI-BON**

Passengers:

Type of vessel:

Length: Beam: Draft: Fuel capacity: Speed max / econ: Passengers: Utility / Survey Vessel Fishing Charter License 14.0m 4.0m 1.6m 1800 Litres 22 knots / 16 knots 12 pax + 2 crew