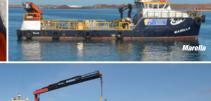

# MARELLA

The Marella is the lastest addition to the AMS fleet. Diversity best describes this vessell which has been rebuilt and customised to suit a multitude of applications. 80 tonne on deck capacity and new 12 tonne HIAB.

Type of vessel:

Length: Beam: Draft: Main Engines: Speed: Fuel: Water: Area of clear deck: Clear deck measures: Cargo: Accommodation: Hiab max lifting moment: Standard Outreach: Hydraulic reach: HIAB:

Multi Cat suitable for cargo, construction, dive support, survey and all-round applications 24.9m 9.5m Light 1.75m / Laden 2.25m 2 x Caterpillar 3406B's, total power output 575kW Service speed, 8 knots, max speed 10 knots 20 tonnes 11 tonnes 140m2 15.8m x 7.2m 80 tonne on deck 10 air-conditioned berths (4 crew & 6 passengers) 486.6 kNm 7 8m 12.2m 12 tonne