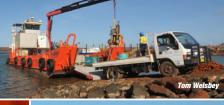

## **TOM WELSBY**

Type of vessel: Length: Beam: Draft: Bollard Pull: Cargo: Service Speed: Loaded displacement Lightship displacement Winches: HIAB: Bow Door Landing Craft/ Utility Vessel 19.83m 7.31m loaded 1.2m 11 tonne 30 tonne on deck 8 knots 119 tonnes 60 tonnes Bow Door windlass, 5T Stern-deck winch 8 tonne