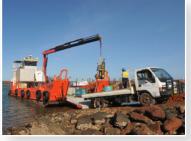

#### **NED-K**

Type of vessel: Length: Beam: Draft: Fuel oil: Deck Cargo: Service Speed: Duties: Dassen Design Utility Catamaran 8.0m 3.6 0.3 300 L 1.5 tonne 37 knots at 5500 rpm Standby Vessel • Emergency Response Diving Operations • Oil Spill Response Construction Works • Survey • All rounder

# MARELLA

The Marella is the lastest addition to the AMS fleet. Diversity best describes this vessell which has been rebuilt and customised to suit a multitude of applications. 80 tonne on deck capacity and new 12 tonne HIAB.

Type of vessel:

Length: Beam: Draft: Main Engines: Speed: Fuel: Water: Area of clear deck: Clear deck measures: Cargo: Accommodation: Hiab max lifting moment: Standard Outreach: Hydraulic reach: HIAB:

Multi Cat suitable for cargo, construction, dive support, survey and all-round applications 24.9m 9.5m Light 1.75m / Laden 2.25m 2 x Caterpillar 3406B's, total power output 575kW Service speed, 8 knots, max speed 10 knots 20 tonnes 11 tonnes 140m2 15.8m x 7.2m 80 tonne on deck 10 air-conditioned berths (4 crew & 6 passengers) 486.6 kNm 7 8m 12.2m 12 tonne