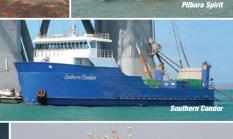

#### **SOUTHERN CONDOR**

Type of vessel: Length: Beam moulded: Depth moulded: Draft loaded: Draft light: Fuel oil: Fresh water: Ballast: Cargo: Speed max / econ: Accommodation: Roll on / Roll off (Stern Loading Vessel) 34.95m 10.8 m 3.0m 2.1m 1.1m 20,000 L 5,000 L 100,000 L fuel, oil spill containment 275 tonne on deck 10 knots / 8.5 knots 10 persons