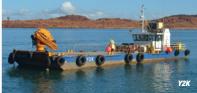

## Y2K

Type of vessel: Length: Beam: Draft: Deck area: Speed: Fuel oil: Cargo: HIAB: Self Propelled Crane Barge 23.95m 8.0 m 1.4m 136m<sup>2</sup> x 70 tonne 11 knots constant 2 x 2500 lts 70 tonne in hull transferable 8 Tonne