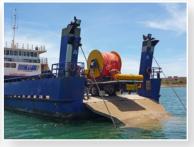

#### **NED-K**

Type of vessel: Length: Beam: Draft: Fuel oil: Deck Cargo: Service Speed: Duties: Dassen Design Utility Catamaran 8.0m 3.6 0.3 300 L 1.5 tonne 37 knots at 5500 rpm Standby Vessel • Emergency Response Diving Operations • Oil Spill Response Construction Works • Survey • All rounder