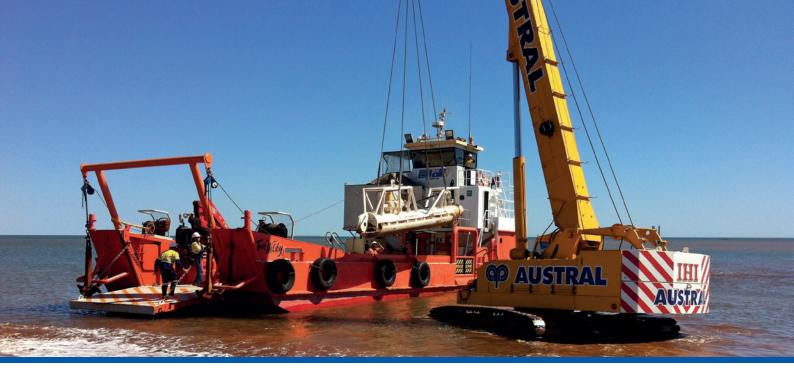

## Y2K

Type of vessel: Length: Beam: Draft: Deck area: Speed: Fuel oil: Cargo: HIAB: Self Propelled Crane Barge 23.95m 8.0 m 1.4m 136m<sup>2</sup> x 70 tonne 11 knots constant 2 x 2500 lts 70 tonne in hull transferable 8 Tonne

#### MEK-1

Type of vessel: Length: Beam: Draft: Clear deck: Fuel: Cargo: Speed max / econ: Aluminium Self Propelled Crane Barge 13.65m 3.6m 0.3m 32m<sup>2</sup> 2200L 4 tonnes 14 knots / 10 knots