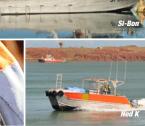

#### **SI-BON**

Passengers:

Type of vessel:

Length: Beam: Draft: Fuel capacity: Speed max / econ: Passengers: Utility / Survey Vessel Fishing Charter License 14.0m 4.0m 1.6m 1800 Litres 22 knots / 16 knots 12 pax + 2 crew

#### **NED-K**

Type of vessel: Length: Beam: Draft: Fuel oil: Deck Cargo: Service Speed: Duties: Dassen Design Utility Catamaran 8.0m 3.6 0.3 300 L 1.5 tonne 37 knots at 5500 rpm Standby Vessel • Emergency Response Diving Operations • Oil Spill Response Construction Works • Survey • All rounder