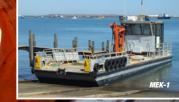

#### MEK-1

Type of vessel: Length: Beam: Draft: Clear deck: Fuel: Cargo: Speed max / econ: Aluminium Self Propelled Crane Barge 13.65m 3.6m 0.3m 32m<sup>2</sup> 2200L 4 tonnes 14 knots / 10 knots